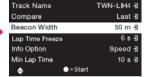

be located on the car roof or

iron metal

window and lock up.

of the track of the track.

10 m

20 m

40 m

70 m

• 50 m

TRACK'

Set Beacon

Width longer

than the width

Press the Race button to start laptiming. You can start when the screen showing "Ready"

For the better performance of your Qstarz experience, please update to the latest version of your Ostarz software and firmware. LT-8000GT is a GPS data logger device which using outdoor for the best GPS signal.

GPS satellite signal would be obstructed by solid substance such as bridge, building, tunnel, and trees. Some window tint would obstruct the GPS

If your device is not able to auto-recognize the track you go, please update to the latest trackmap version. You can setup a custom track, or contact us to request new track by email (info@qstarz.com).