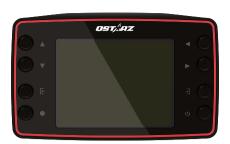

Ouick mount is easy to install for your LT-8000GT

to the quick mount.

After GPS is fixed, select one of the nearby circuits.

Adjust the other settings.

Review the Drag results after each run

Jelly Case

- Power Key: Press to back to home menu. Hold 3 secs to power on/off
- Enter Key: To enter/confirm the selected option.
- Arrow Keys: Use to move up, down, left, or right on the screen.
- 6 Return / Cancel Key: Cancel the selected function or return to previous
- 6 Race Key: Press this button to start the RACE recording
- **Type C USB connection:** For charging and data transfer to QRacing PC. Device Reset/Restart key. Insert a pin to power off the device (Inside the protection cover).
- External GPS MCX jack: Located inside the protection cover.
- 1/4 inch screw hole: One on the back and the other one on the bottom of the device, which is for connecting to Quick Mount with Vehicle holder.
- Lanyard Hole: Located on the bottom of back side.