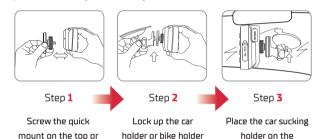

# Quick Mount and holders (Optional accessories) ——

There are two 1/4 inches screw holes on LT-8000GT. Qstarz offers the optional accessories for car and motorcycle. You can use the optional Ostarz quick mount / vehicle holder, or find the standard 1/4 inches screw holders for your LT-8000GT.

Ouick mount is easy to install for your LT-8000GT

to the quick mount.

After GPS is fixed, select one of the nearby circuits.

Adjust the other settings.

Review the Drag results after each run

Jelly Case

- Power Key: Press to back to home menu. Hold 3 secs to power on/off
- Enter Key: To enter/confirm the selected option.
- Arrow Keys: Use to move up, down, left, or right on the screen.
- 6 Return / Cancel Key: Cancel the selected function or return to previous
- 6 Race Key: Press this button to start the RACE recording
- **Type C USB connection:** For charging and data transfer to QRacing PC. Device Reset/Restart key. Insert a pin to power off the device (Inside the protection cover).
- External GPS MCX jack: Located inside the protection cover.
- 1/4 inch screw hole: One on the back and the other one on the bottom of the device, which is for connecting to Quick Mount with Vehicle holder.
- Lanyard Hole: Located on the bottom of back side.

Safety Wire with vehicle using Lanvard hole

bottom of your

LT-8000GT.

LT-8000GT is already built-in extreme high frequency GPS antenna. In some conditions that the GPS signal of LT-8000GT might be weak or obstructed. Using external antenna would be improved the GPS signal