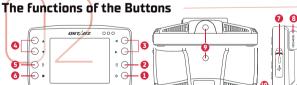

Ouick mount is easy to install for your LT-8000GT

to the quick mount.

After GPS is fixed, select one of the nearby circuits.

Adjust the other settings.

Review the Drag results after each run

Jelly Case

- Power Key: Press to back to home menu. Hold 3 secs to power on/off
- Enter Key: To enter/confirm the selected option.
- Arrow Keys: Use to move up, down, left, or right on the screen.
- 6 Return / Cancel Key: Cancel the selected function or return to previous
- 6 Race Key: Press this button to start the RACE recording
- **Type C USB connection:** For charging and data transfer to QRacing PC. Device Reset/Restart key. Insert a pin to power off the device (Inside the protection cover).
- External GPS MCX jack: Located inside the protection cover.
- 1/4 inch screw hole: One on the back and the other one on the bottom of the device, which is for connecting to Quick Mount with Vehicle holder.
- Lanyard Hole: Located on the bottom of back side.