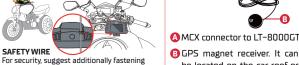

Safety Wire with vehicle using Lanvard hole

bottom of your

LT-8000GT.

LT-8000GT is already built-in extreme high frequency GPS antenna. In some conditions that the GPS signal of LT-8000GT might be weak or obstructed. Using external antenna would be improved the GPS signal

be located on the car roof or

iron metal

window and lock up.

of the track of the track.

10 m

20 m

40 m

70 m