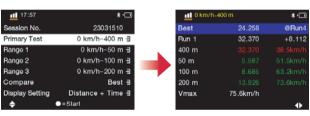

# ORacing PC analysis software

QRacing PC software is developed for motorsport advanced analysis. You can analyze the acceleration/ brake point, speed, and position to improve the driving performance

Session

Decelerate

Accelerate

 $\overline{m}$ 

Speed