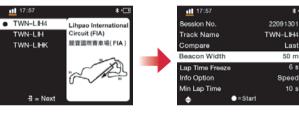

# Circuit Race Mode 躞 RACE GNSS WIRELESS Select a Mode from the Ouick Use the arrow key to select Circuit Race Mode. Menu.

Use the arrow key to select Drag Race Mode.

Compare by different

customized settings.

be located on the car roof or

iron metal

window and lock up.

of the track of the track.

10 m

20 m

40 m

70 m

• 50 m

TRACK'

Set Beacon

Width longer

than the width

Press the Race button to start laptiming. You can start when the screen showing "Ready"

For the better performance of your Qstarz experience, please update to the latest version of your Ostarz software and firmware. LT-8000GT is a GPS data logger device which using outdoor for the best GPS signal.