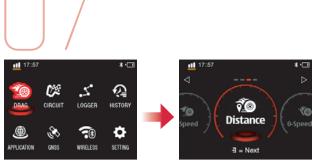

# Circuit Race Mode 躞 RACE GNSS WIRELESS Select a Mode from the Ouick Use the arrow key to select Circuit Race Mode. Menu.

Use the arrow key to select Drag Race Mode.

Compare by different

customized settings.

Drag Race Mode

Select different Drag mode by different conditions.