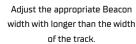

be located on the car roof or

iron metal

window and lock up.

of the track of the track.

10 m

20 m

40 m

70 m

• 50 m

TRACK'

Set Beacon

Width longer

than the width

Press the Race button to start laptiming. You can start when the screen showing "Ready"

For the better performance of your Qstarz experience, please update to the latest version of your Ostarz software and firmware. LT-8000GT is a GPS data logger device which using outdoor for the best GPS signal.