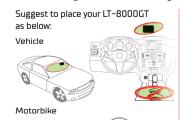

# Quick Mount and holders (Optional accessories) ——

There are two 1/4 inches screw holes on LT-8000GT. Qstarz offers the optional accessories for car and motorcycle. You can use the optional Ostarz quick mount / vehicle holder, or find the standard 1/4 inches screw holders for your LT-8000GT.

### Mount LT-8000GT / GPS external Antenna (Optional accessories)

For the best GPS signal performance, please place the device straight up and the upper of the device face up to the sky. Some electrical devices and window tint might interfere the GPS signal.