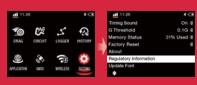

20 m

40 m

70 m

• 50 m



TRACK'

Set Beacon

Width longer

than the width



Press the Race button to start laptiming. You can start when the screen showing "Ready"

For the better performance of your Qstarz experience, please update to the latest version of your Ostarz software and firmware. LT-8000GT is a GPS data logger device which using outdoor for the best GPS signal.

GPS satellite signal would be obstructed by solid substance such as bridge, building, tunnel, and trees. Some window tint would obstruct the GPS

If your device is not able to auto-recognize the track you go, please update to the latest trackmap version. You can setup a custom track, or contact us to request new track by email (info@qstarz.com).

LT-8000GT's Regulatory information is shown on Setting > Regulatory



6

# ORacing Mobile App (Support iOS / Android)







ORacing

Ann Store

Please download ORacing app from iOS App Store or Google Play.

QRacing APP is an analysis application for motorsport. With racing GPS data, you can review and share the synced video.

- Check the supported versions of your device from Qstarz website.
- Download App and activate your QRacing account with internet connected

# ORacing PC analysis software





QRacing PC software is developed for motorsport advanced analysis. You can analyze the acceleration/ brake point, speed, and position to improve the driving performance

Session

Decelerate

Accelerate

 $\overline{m}$ 





Speed

# https://qws.qstarz.com

QRacing Web (QWS) Service

Global Circuit Ranking and History sessions backup.



ORacing Web (OWS) is